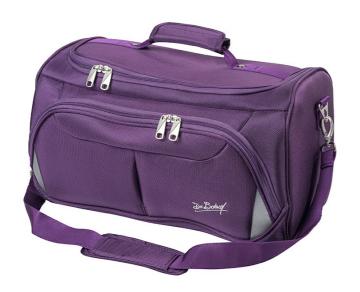

### **Description**

- Case in very resistant fabric- Transport by

2 handles and 1 removable shoulder strap

Opening of the case on top by zipper- 1 front pocket, containing several storage: pens, net pocket, pocket with

pressure

Inside, removable partitions with Velcro fixing- Dimensions: 25 x

46 x 25 cm / 29 L

Front pocket dimensions: 42 cm (low width) x 30 cm (high width) x 20 cm (H)

- Weight: 1.2 kg

Maximum recommended capacity: 6 kg

- Sold empty