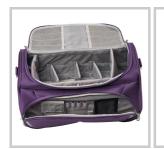

pressure

Inside, removable partitions with Velcro fixing- Dimensions: 25 x

46 x 25 cm / 29 L

Front pocket dimensions: 42 cm (low width) x 30 cm (high width) x 20 cm (H)

- Weight: 1.2 kg

Maximum recommended capacity: 6 kg