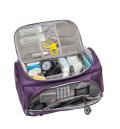

### **Description**

- Case in very resistant fabric- Transport by

2 handles and 1 removable shoulder strap

Opening of the case on top by zipper- 1 front pocket, containing several storage: pens, net pocket, pocket with

pressure

Inside, removable partitions with Velcro fixing- Dimensions: 25 x

46 x 25 cm / 29 L

Front pocket dimensions: 42 cm (low width) x 30 cm (high width) x 20 cm (H)

- Weight: 1.2 kg

Maximum recommended capacity: 6 kg

- Sold empty