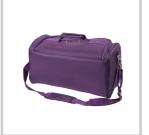

### **Description**

- Case in very resistant fabric- Transport by

2 handles and 1 removable shoulder strap

Opening of the case on top by zipper- 1 front pocket, containing several storage: pens, net pocket, pocket with

pressure

Inside, removable partitions with Velcro fixing- Dimensions: 25 x

46 x 25 cm / 29 L

Front pocket dimensions: 42 cm (low width) x 30 cm (high width) x 20 cm (H)

- Weight: 1.2 kg

Maximum recommended capacity: 6 kg

- Sold empty