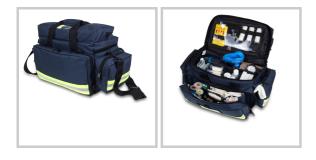

### Description

- Four compartments for interior supports and high-capacity compartment.

Transparent pouch in the inner flap, designed to see and organize the material easily, thanks to the rubber-elastic that guarantees a correct fixation- Five outer pockets,

two side pockets, one on the back and one on the top and a front pocket that can be divided internally thanks to rubber pockets and bands

Base of the waterproof bag

High resistance zips

- Reflective

strips- Reinforced handles and shoulder straps

External card holder

Dimensions: 55 x 31.5 x 33 cm, capacity 38 L

Internal dimensions: 40 x 20 x 24 cm

Material 600D Polyester

Weight 1.76 kg

- Sold empty

- Available in : Red (MEEMER03\_R), Blue (MEEMER03\_B) and Orange (MEEMER03\_O)