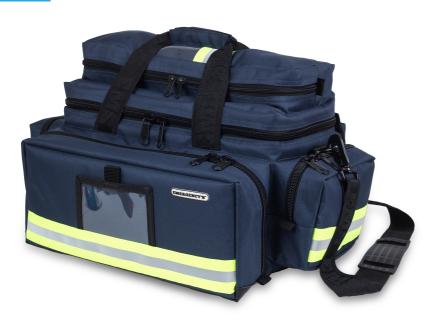

### Description

- Four compartments for interior supports and high-capacity compartment.

Transparent pouch in the inner flap, designed to see and organize the material easily, thanks to the rubber-elastic that guarantees a correct fixation- Five outer pockets,

two side pockets, one on the back and one on the top and a front pocket that can be divided internally thanks to rubber pockets and bands

Base of the waterproof bag

High resistance zips

- Reflective

strips- Reinforced handles and shoulder straps

External card holder

Dimensions: 55 x 31.5 x 33 cm, capacity 38 L

Internal dimensions: 40 x 20 x 24 cm

Material 600D Polyester

Weight 1.76 kg

- Sold empty

- Available in : Red (MEEMER03\_R), Blue (MEEMER03\_B) and Orange (MEEMER03\_O)