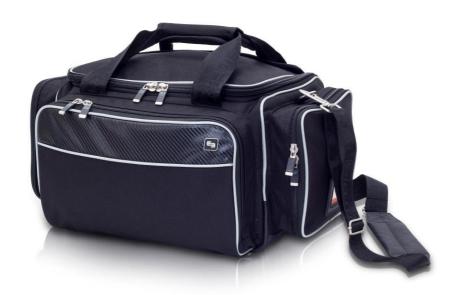

### **Description**

Sanitary sports case with practical and comfortable design. Its internal organization totally adaptable thanks to the extractable velcro dividers, allows the rapid location of the equipment in case of medical or sports emergency.

- -Quilted handle with velcro closure- Card holder
- -Reinforced structure with ribbon
- -Isothermal amplestick with 41 elastic strips- Document holder
- -Large capacity external pocket with elastic bands and spacious compartments
- -Adjustable honeycomb structure interior
- -Flat pocket for the document holder
- 2 flat net pockets for instruments
- External pocket for personal oblets
- -Measures: 50 x 25 x 31 cm
- -Capacity: 33.6L -Weight: 2.23 kg
- Material: 1200D polyester. Washable
- -Recommended max. capacity: 12 kg
- -Optional trolley
- Sold empty
- Available in blue (MEMEDI02\_B) and black (MEMEDI02\_N)