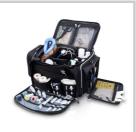

### **Description**

Sanitary sports case with practical and comfortable design. Its internal organization totally adaptable thanks to the extractable velcro dividers, allows the rapid location of the equipment in case of medical or sports emergency.

- -Quilted handle with velcro closure- Card holder
- -Reinforced structure with ribbon
- -Isothermal amplestick with 41 elastic strips- Document holder
- -Large capacity external pocket with elastic bands and spacious compartments
- -Adjustable honeycomb structure interior
- -Flat pocket for the document holder
- 2 flat net pockets for instruments
- External pocket for personal oblets
- -Measures: 50 x 25 x 31 cm
- -Capacity: 33.6L -Weight: 2.23 kg
- Material: 1200D polyester. Washable
- -Recommended max. capacity: 12 kg
- -Optional trolley
- Sold empty
- Available in blue (MEMEDI02\_B) and black (MEMEDI02\_N)