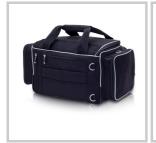

### **Description**

Sanitary sports case with practical and comfortable design. Its internal organization totally adaptable thanks to the extractable velcro dividers, allows the rapid location of the equipment in case of medical or sports emergency.

- -Quilted handle with velcro closure- Card holder
- -Reinforced structure with ribbon
- -Isothermal amplestick with 41 elastic strips- Document holder
- -Large capacity external pocket with elastic bands and spacious compartments
- -Adjustable honeycomb structure interior
- -Flat pocket for the document holder
- 2 flat net pockets for instruments
- External pocket for personal oblets
- -Measures: 50 x 25 x 31 cm
- -Capacity: 33.6L -Weight: 2.23 kg
- Material: 1200D polyester. Washable
- -Recommended max. capacity: 12 kg
- -Optional trolley
- Sold empty
- Available in blue (MEMEDI02\_B) and black (MEMEDI02\_N)