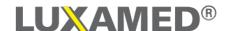

## **Description**

The LED examination light (930mm) is designed to provide optimum illumination using energy-efficient LED technology. It features an aluminium illumination head for efficient thermal convection and heat radiation, with a light intensity of approximately 50,000 Lux at a working distance of 30 cm. The lamp uses a 15 V / 11.25 W LED lamp with 4 high-power LEDs, guaranteeing a life of around 50,000 hours.

The colour temperature is approximately 4,200 K. The gooseneck construction with a 90 cm arm allows the desired position to be maintained.

The lamp has a maximum height of 165 cm and is mounted on a stable metal base with castors, powder-coated to prevent tipping.

It has a multifunctional plug (EU/UK/US).

Available in 6 different colors:

White: U1.111.014

White/ice blue: U1.131.014

White/rapeseed yellow: U1.141.014

White/jade green: U1.151.014 White/delicate lilac: U1.161.014 White/magenta: U1.131.014