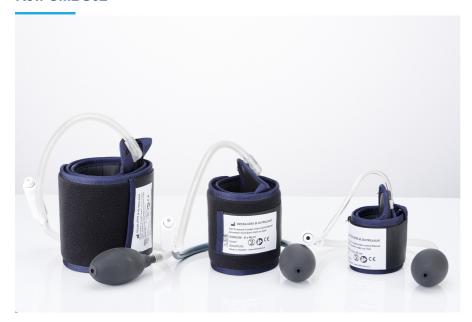

### **Description**

Designed to accompany the patient from the accident site to the emergency room, DDM's single-use pneumatic tourniquet is accessible and easy to use, thanks to its safety valve.

This single-use pneumatic tourniquet is self-sufficient in its composition: bulb, cuff and valve. The injured patient leaves and keeps the tourniquet on until surgery.

With a wide cuff and foam reinforcement inside, pressure is distributed more widely, avoiding skin lesions and intense pain.

Without a manometer, thanks to a mechanical valve, this manual pneumatic tourniquet avoids overpressure, so pressure does not exceed 300mmHg.

#### - Available in :

Adult 23-33cm (GMBU04) Child (GMBU02) XL Adult 38-50cm (GMCU05)