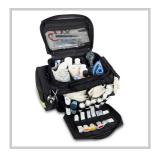

## **Description**

- It also has three outer pockets; the one at the front is divided with rubberized elastic bands
- High resistance zip closures

Reflective strips- Washable case

- Reinforced handles and shoulder straps
- Dimensions 44 x 25 x 27 cm, capacity 22 L
- Material 600D Polyester
- Weight 1.29 kg