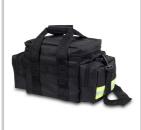

## **EMERGENCY EMERGENCY BAG** LIGHT (22 L / 44X25X27CM) - BLUE (EM13.014)

Ref. MEEMER02 N

Practical and lightweight first aid bag with two adjustable internal dividers and a zippered pocket in the flap to facilitate the organization of sanitary equipment

## **Description**

- It also has three outer pockets; the one at the front is divided with rubberized elastic bands
- High resistance zip closures

Reflective strips- Washable case

- Reinforced handles and shoulder straps
- Dimensions 44 x 25 x 27 cm, capacity 22 L
- Material 600D Polyester
- Weight 1.29 kg