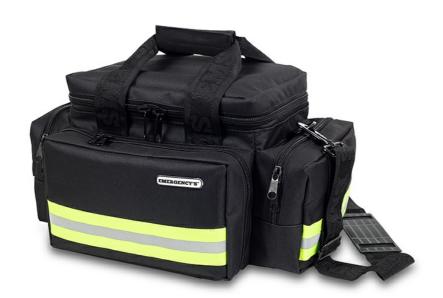

## **EMERGENCY EMERGENCY BAG** LIGHT (22 L / 44X25X27CM) - BLUE (EM13.014)

Ref. MEEMER02 N

Practical and lightweight first aid bag with two adjustable internal dividers and a zippered pocket in the flap to facilitate the organization of sanitary equipment

## **Description**

- It also has three outer pockets; the one at the front is divided with rubberized elastic bands
- High resistance zip closures

Reflective strips- Washable case

- Reinforced handles and shoulder straps
- Dimensions 44 x 25 x 27 cm, capacity 22 L
- Material 600D Polyester
- Weight 1.29 kg