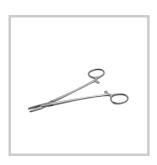

## **MAYO-HEGAR NEEDLE HOLDER 20** CM

Ref. IP29420

### Allows you to hold a needle firmly during wound suturing