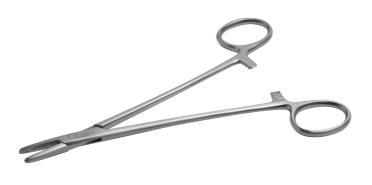

# **MAYO-HEGAR NEEDLE HOLDER 20** CM

Ref. IP29420

31/03/2025 21:48:59 - For information purposes only, can be subject to change

GSH | 30 rue Jean de Guiramand 13290 Aix-en-Provence | France

info@gsh-med.fr

## **MAYO-HEGAR NEEDLE HOLDER 20** CM

Ref. IP29420

### Allows you to hold a needle firmly during wound suturing