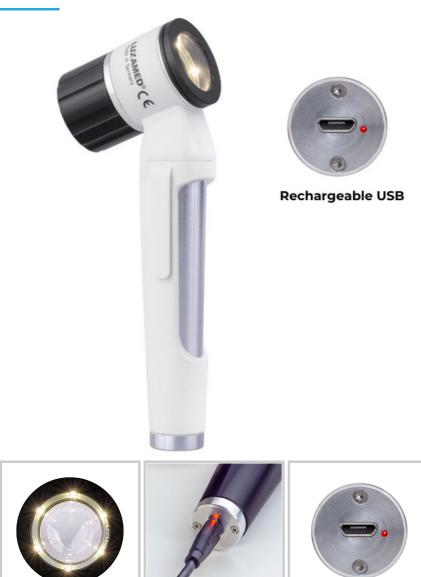

## Ref. C1.426.914

Innovative dermatoscope in pocket size, rechargeable USB

WITHOUT scale.

## **Description**

- · Illumination: LED-Ring with 6 LEDs in concentric structure for
- a highly detailed image, homogenous light
- · Maintenance-free, because no lamp replacement necessary
- Removable contact plate for easy cleaning
- Stepless zoom area with 10 x magnification for
- a distortion-free image
- Optimized design of head
- Can be dimmed
- Automatic switchoff after 3 minutes
- · Life expectany of LEDs: approx. 100.000 hours

by constant current drive

- Intensity of illumination: 10.000 Lux
- Colour temperature: approx. 4.200 K
- Two-component handle (aluminium / fibre-glass reinforced),

also combinable with LuxaScope LED Otoscope- and

Ophthalmoscope head

- Electronic ON/OFF push-button-switch
- Power supply: 1 lithium-ion rechargeable battery 3.7 V, inclusive
- Incl. recharger with USB plug (adapter EU/UK/US)
- Available in white (C1.426.914) and black (C1.426.114)