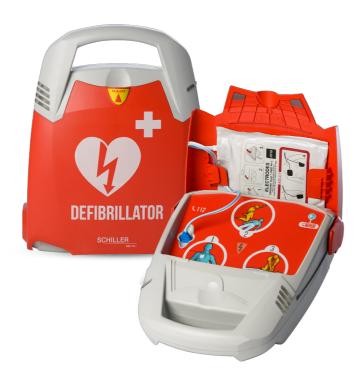

### Simple automatic Automated External Defibrillator (AED) within everyone's reach

### **Description**

The FRED® PA-1 is perfectly suited for use on both adult and child patients thanks to its dedicated electrodes.

Suitable for use in healthcare institutions, ERPs: it is by design a device intended for the widest audience.

- -Electric shock delivery light indicator (for fully automatic version)
- -Simple and uncluttered user interface, speech synthesis in French- Has various cardiac massage
- aid functions to guide the user to perform quality CPR at the right frequency
- -Instantly turned on as soon as the hood is
- opened- Equipped by default with a metronome allowing the user to know the appropriate rhythm of cardiac massage
- -Performs periodic self-tests on a daily or weekly basis
- -By default in French (Trilingual option possible)
- -Can record up to 2 hours of data and 500 events
- -Pair of pre-connected defibrillation electrodes housed in the hood of the AED with the first aid kit\* (location for a second pair of electrodes under the
- -Indicator lights visible at more than 15m
- ABS V0 box (flame retardant) medical
- grade- Maximum noise level in operation: 85 db
- Comes standard with 1 battery: LiMn02 15V, 2.8Ah