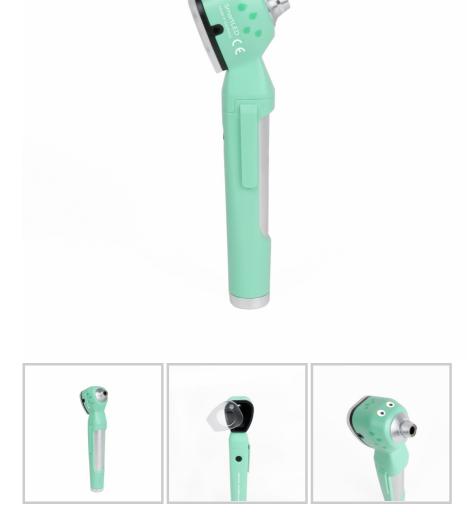

# SPENGLER X LUXAMED EDITION **SMARTLED OTOSCOPE - PEDIATRIC**

) Spengler

#### Ref. A1.516.514

SMARTLED SPENGLER X LUXAMED EDITION® OTOSCOPE

An innovative design otoscope made in Germany, tailored to the needs of healthcare professionals.

### **Description**

Key features :

Design and sturdiness:

- Lightweight (100gr), ideal for fatigue-free everyday use.

- Aluminium and fibreglass-reinforced handle
- Iconic Spengler colour

Bright illumination :

- Provides 10,000 Lux of brightness for clear observation.

- Colour temperature: 4,250 K

Technological innovation:

- Ring of 6 concentric LEDs positioned at the front for a clear, shadow-free field of vision

- Extended service life with constant current, approximately 100,000 hours.

- Adjustable brightness with a long press on the ON/OFF button

ito the subject to change the state of the subject to change the s