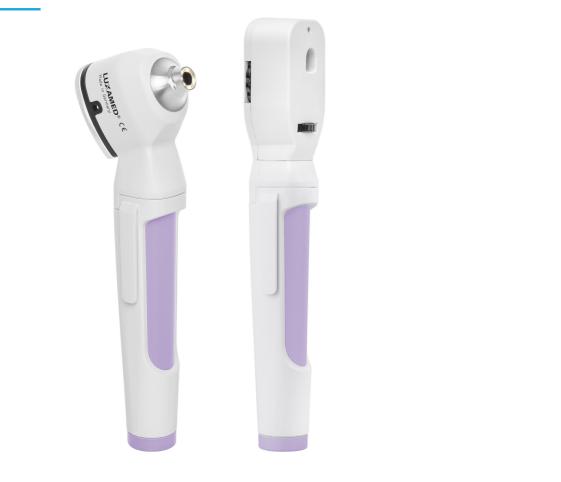

### Ref. AF.416.964

Complete set for precision diagnosis: Auris LED 2.5V black otoscope + LuxaScope LED 2.5V lilas ophthalmoscope

#### Otoscope :

Lighting: LED ring with 6 LEDs (concentric),

no fibre optics, the field of vision is not limited.

- Maintenance-free, as no bulb change is required.
- Possibility of varying brightness intensity.
- Automatic switch-off after 3 minutes
- LED life: approx. 100,000 hours at constant current

#### current

- Illuminance: approx. 10,000 Lux
- Colour temperature: approx. 4,200 K
- Optimised head design
- Swivelling magnifier, 3x magnification
- Injection port for pneumatic test
- Handle made from two materials: aluminium and fibreglass

fibreglass, compatible with the head of the Lux dermatoscope and

LuxaScope ophthalmoscope head

- ON/OFF push-button switch
- Power supply: 2x AAA alkaline batteries, included
- Includes 20 grey disposable specula, 10 of which are 2.5mm and 10 of which are
- 4.0mm specula

#### Ophthalmoscope :

- Correction values: + 20 bis 20 D (± 1 2 3 4 6 8 10 15 20 D)
- 5 different filters available: large spot, small spot, green filter,

half-moon and reticle

- Illumination: LED

By the second se

GSH | 30 rue Jean de Guiramand 13290 Aix-en-Provence | France www.gsh-med.fr ♦ +33(0)4 42 90 31 31Model info@gsh-med.fr

Optimised head design

- Handle made from two materials: aluminium and fibreglass

- Includes 2 AAA alkaline batteries