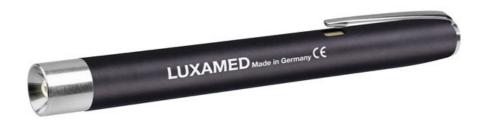

## DIAGNOSTIC PENLIGHT LED - LUXAMED

Ref. D1.211.112

Diagnostic Penlight LED OF Luxamed is resistant and lasts over time thanks to LED technology!

This technology provides a shadow-free field of vision and optimum illumination in the area of application. The LEDs are powered by a constant current, guaranteeing considerably longer life.

## **Description**

Penlight for optimal eye and throat examinations, with LED light approved for eye examinations.

- · Top quality ABS plastic housing
- Weight 31.5 g
- Life time LED 100.000 h
- Luminous intensity 18.000 22.000 mcd
- Colour temperature: approx. 7000 Kelvin
- Operating voltage 3.0 V
- Incl. 2 AAA batteries