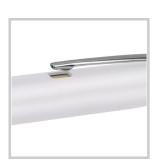

## DIAGNOSTIC PENLIGHT LED - LUXAMED

Ref. D1.211.112

Diagnostic Penlight LED OF Luxamed is resistant and lasts over time thanks to LED technology!

This technology provides a shadow-free field of vision and optimum illumination in the area of application. The LEDs are powered by a constant current, guaranteeing considerably longer life.

## **Description**

Penlight for optimal eye and throat examinations, with LED light approved for eye examinations.

- · Top quality ABS plastic housing
- Weight 31.5 g
- Life time LED 100.000 h
- Luminous intensity 18.000 22.000 mcd
- Colour temperature: approx. 7000 Kelvin
- Operating voltage 3.0 V
- Incl. 2 AAA batteries