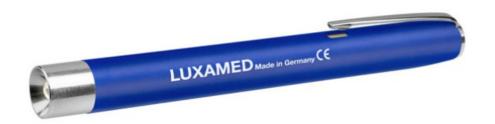

## DIAGNOSTIC PENLIGHT LED - LUXAMED

Ref. D1.211.212

Diagnostic Penlight LED OF Luxamed is resistant and lasts over time thanks to LED technology!

This technology provides a shadow-free field of vision and optimum illumination in the area of application. The LEDs are powered by a constant current, guaranteeing considerably longer life.

## **Description**

Penlight for optimal eye and throat examinations, with LED light approved for eye examinations.

- · Top quality ABS plastic housing
- Weight 31.5 g
- Life time LED 100.000 h
- Luminous intensity 18.000 22.000 mcd
- Colour temperature: approx. 7000 Kelvin
- Operating voltage 3.0 V
- Incl. 2 AAA batteries

Available in:

White (Ref: D1.211.912)
Blue (Ref: D1.211.212)
Grey (Ref: D1.211.312)
Yellow (Ref: D1.211.512)
Kids (Ref: D1.311.912)
Black (Ref: D1.211.112)
Red (Ref: D1.211.412)
Green (Ref: D1.211.612)