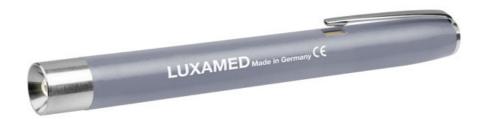

## DIAGNOSTIC PENLIGHT LED - LUXAMED

Ref. D1.211.312

Diagnostic Penlight LED OF Luxamed is resistant and lasts over time thanks to LED technology!

This technology provides a shadow-free field of vision and optimum illumination in the area of application. The LEDs are powered by a constant current, guaranteeing considerably longer life.

## **Description**

Penlight for optimal eye and throat examinations, with LED light approved for eye examinations.

- · Top quality ABS plastic housing
- Weight 31.5 g
- Life time LED 100.000 h
- Luminous intensity 18.000 22.000 mcd
- Colour temperature: approx. 7000 Kelvin
- Operating voltage 3.0 V
- Incl. 2 AAA batteries