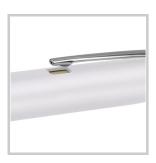

## DIAGNOSTIC PENLIGHT LED - LUXAMED

Ref. D1.211.512

Diagnostic Penlight LED OF Luxamed is resistant and lasts over time thanks to LED technology!

This technology provides a shadow-free field of vision and optimum illumination in the area of application. The LEDs are powered by a constant current, guaranteeing considerably longer life.

## **Description**

Penlight for optimal eye and throat examinations, with LED light approved for eye examinations.

- · Top quality ABS plastic housing
- Weight 31.5 g
- Life time LED 100.000 h
- Luminous intensity 18.000 22.000 mcd
- Colour temperature: approx. 7000 Kelvin
- Operating voltage 3.0 V
- Incl. 2 AAA batteries