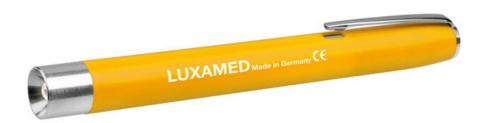

## DIAGNOSTIC PENLIGHT LED - LUXAMED

Ref. D1.211.512

Diagnostic Penlight LED OF Luxamed is resistant and lasts over time thanks to LED technology!

This technology provides a shadow-free field of vision and optimum illumination in the area of application. The LEDs are powered by a constant current, guaranteeing considerably longer life.

## **Description**

Penlight for optimal eye and throat examinations, with LED light approved for eye examinations.

- · Top quality ABS plastic housing
- Weight 31.5 g
- Life time LED 100.000 h
- Luminous intensity 18.000 22.000 mcd
- Colour temperature: approx. 7000 Kelvin
- Operating voltage 3.0 V
- Incl. 2 AAA batteries

Available in:

White (Ref: D1.211.912)
Blue (Ref: D1.211.212)
Grey (Ref: D1.211.312)
Yellow (Ref: D1.211.512)
Kids (Ref: D1.311.912)
Black (Ref: D1.211.112)
Red (Ref: D1.211.412)
Green (Ref: D1.211.612)