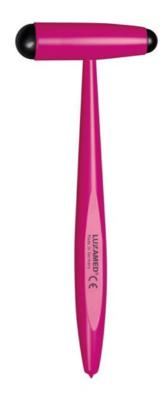

## REFLEX HAMMER ACCORDING TO **BUCK - LUXAMED**

Ref. M1.121.612

Reflex Hammer according to Buck | small

## **Description**

- · Reflex hammer made of aluminium
- · Optimal weight distribution
- · Powder coating
- With neurological sensor tip
- Length: 18 cm | weight: 90 g
- Without brush due to hygienic reasons

Available in:

White: M1.121.914 Blue:M1.121.812 Pink:M1.121.612 Yellow: M1.121.513 Kid: M1.131.914 Black M1.121.112 Green: M1.121.412

Purple: M1.121.312