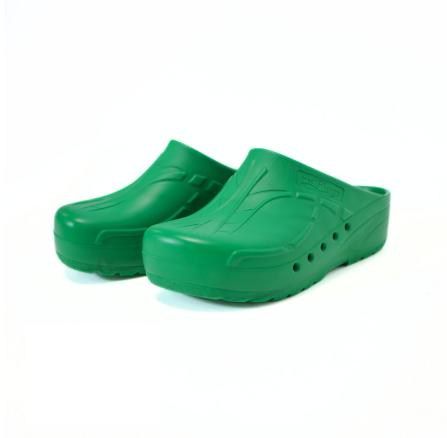

## **Description**

Clogs suitable for modern hospitals, operating theatres and intensive care units.

Products designed and manufactured in collaboration with researchers and doctors.

- · Antistatic clogs with non-slip and non-chafing soles
- · The back of the heel is sloped and rounded to make walking easier
- · Ventilation system allows air to circulate
- · Toe prints to enhance hold and spurs to aid the circulation
- 100% CFC-free polyurethane
- Washable by hand or machine at 60°C
- Sizes: 35 47