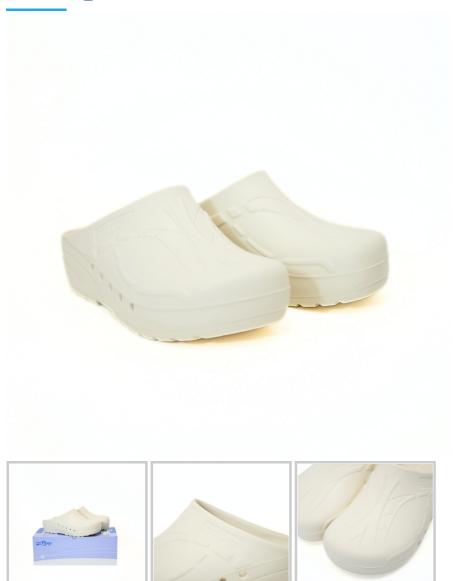

#### Ref. WSAM\_35W

\_\_\_\_\_

### **Description**

Clogs suitable for modern hospitals, operating theatres and intensive care units.

Products designed and manufactured in collaboration with researchers and doctors.

- · Antistatic clogs with non-slip and non-chafing soles
- . The back of the heel is sloped and rounded to make walking easier
- Ventilation system allows air to circulate
- · Toe prints to enhance hold and spurs to aid the circulation
- 100% CFC-free polyurethane
- Washable by hand or machine at 60°C
- Sizes: 35 47