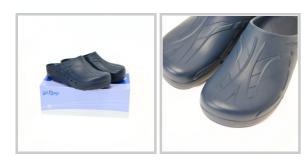

## **MEDIPLOGS OPERATING ROOM** SHOES, NON-PERFORATED, 35, **NAVY BLUE**

Ref. WSAM 36BF

28/04/2025 22:14:40 - For information purposes only, can be subject to change

GSH | 30 rue Jean de Guiramand 13290 Aix-en-Provence | France

## MEDIPLOGS OPERATING ROOM SHOES, NON-PERFORATED, 35, **NAVY BLUE**

Ref. WSAM 36BF

## **Description**

Clogs suitable for modern hospitals, operating theatres and intensive care units.

Products designed and manufactured in collaboration with researchers and doctors.

- · Antistatic clogs with non-slip and non-chafing soles
- · The back of the heel is sloped and rounded to make walking easier
- · Ventilation system allows air to circulate
- · Toe prints to enhance hold and spurs to aid the circulation
- 100% CFC-free polyurethane
- Washable by hand or machine at 60°C
- Sizes: 35 47