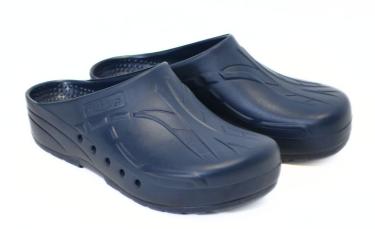

## **MEDIPLOGS OPERATING ROOM** SHOES, NON-PERFORATED, 35, **NAVY BLUE**

Ref. WSAM 36BF

28/04/2025 22:14:40 - For information purposes only, can be subject to change

GSH | 30 rue Jean de Guiramand 13290 Aix-en-Provence | France

## MEDIPLOGS OPERATING ROOM SHOES, NON-PERFORATED, 35, **NAVY BLUE**

Ref. WSAM 36BF

## **Description**

Clogs suitable for modern hospitals, operating theatres and intensive care units.

Products designed and manufactured in collaboration with researchers and doctors.

- · Antistatic clogs with non-slip and non-chafing soles
- · The back of the heel is sloped and rounded to make walking easier
- · Ventilation system allows air to circulate
- · Toe prints to enhance hold and spurs to aid the circulation
- 100% CFC-free polyurethane
- Washable by hand or machine at 60°C
- Sizes: 35 47