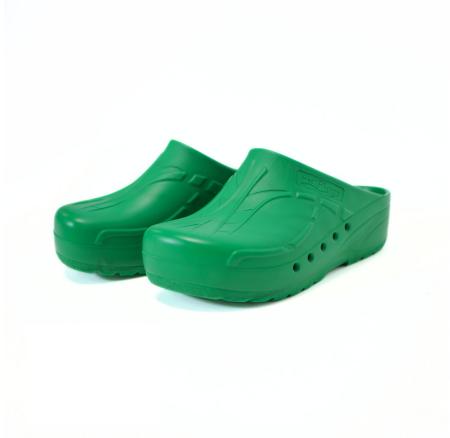

## **MEDIPLOGS OPERATING ROOM** SHOES, NON-PERFORATED, 35, **NAVY BLUE**

Ref. WSAM 36V

28/04/2025 22:52:46 - For information purposes only, can be subject to change

GSH | 30 rue Jean de Guiramand 13290 Aix-en-Provence | France

## **Description**

Clogs suitable for modern hospitals, operating theatres and intensive care units.

Products designed and manufactured in collaboration with researchers and doctors.

- · Antistatic clogs with non-slip and non-chafing soles
- · The back of the heel is sloped and rounded to make walking easier
- · Ventilation system allows air to circulate
- · Toe prints to enhance hold and spurs to aid the circulation
- 100% CFC-free polyurethane
- Washable by hand or machine at 60°C
- Sizes: 35 47