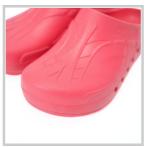

## **Description**

Clogs suitable for modern hospitals, operating theatres and intensive care units.

Products designed and manufactured in collaboration with researchers and doctors.

- · Antistatic clogs with non-slip and non-chafing soles
- · The back of the heel is sloped and rounded to make walking easier
- · Ventilation system allows air to circulate
- · Toe prints to enhance hold and spurs to aid the circulation
- 100% CFC-free polyurethane
- Washable by hand or machine at 60°C
- Sizes: 35 47