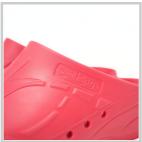

## **Description**

Clogs suitable for modern hospitals, operating theatres and intensive care units.

Products designed and manufactured in collaboration with researchers and doctors.

- · Antistatic clogs with non-slip and non-chafing soles
- · The back of the heel is sloped and rounded to make walking easier
- · Ventilation system allows air to circulate
- · Toe prints to enhance hold and spurs to aid the circulation
- 100% CFC-free polyurethane
- Washable by hand or machine at 60°C
- Sizes: 35 47