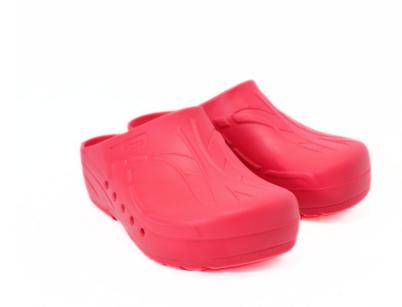

## **Description**

Clogs suitable for modern hospitals, operating theatres and intensive care units.

Products designed and manufactured in collaboration with researchers and doctors.

- · Antistatic clogs with non-slip and non-chafing soles
- · The back of the heel is sloped and rounded to make walking easier
- · Ventilation system allows air to circulate
- · Toe prints to enhance hold and spurs to aid the circulation
- 100% CFC-free polyurethane
- Washable by hand or machine at 60°C
- Sizes: 35 47