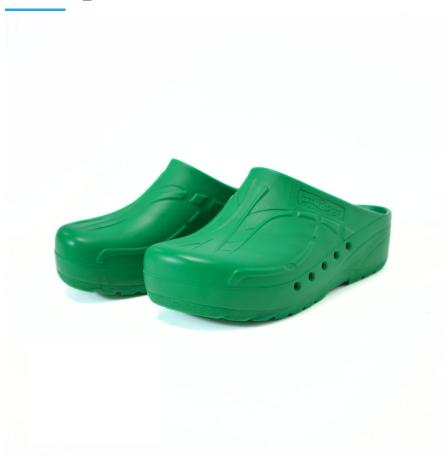

## MEDIPLOGS OPERATING ROOM SHOES, NON-PERFORATED, 35, NAVY BLUE

Ref. WSAM\_37V

28/04/2025 22:19:22 - For information purposes only, can be subject to change

GSH | 30 rue Jean de Guiramand 13290 Aix-en-Provence | France www.gsh-med.fr **↓** +33(0)4 42 90 31 31**⋈** info@gsh-med.fr

# MEDIPLOGS OPERATING ROOM SHOES, NON-PERFORATED, 35, NAVY BLUE

2/2

### **Description**

Clogs suitable for modern hospitals, operating theatres and intensive care units.

Products designed and manufactured in collaboration with researchers and doctors.

- · Antistatic clogs with non-slip and non-chafing soles
- . The back of the heel is sloped and rounded to make walking easier
- Ventilation system allows air to circulate
- · Toe prints to enhance hold and spurs to aid the circulation
- 100% CFC-free polyurethane
- Washable by hand or machine at 60°C
- Sizes: 35 47