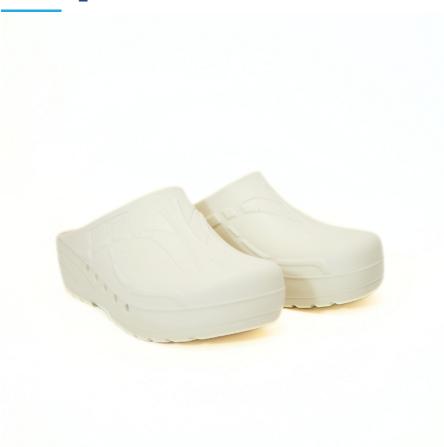

## **Description**

Clogs suitable for modern hospitals, operating theatres and intensive care units.

Products designed and manufactured in collaboration with researchers and doctors.

- · Antistatic clogs with non-slip and non-chafing soles
- · The back of the heel is sloped and rounded to make walking easier
- · Ventilation system allows air to circulate
- · Toe prints to enhance hold and spurs to aid the circulation
- 100% CFC-free polyurethane
- Washable by hand or machine at 60°C
- Sizes: 35 47