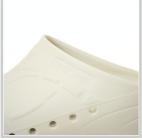

## **Description**

Clogs suitable for modern hospitals, operating theatres and intensive care units.

Products designed and manufactured in collaboration with researchers and doctors.

- · Antistatic clogs with non-slip and non-chafing soles
- · The back of the heel is sloped and rounded to make walking easier
- · Ventilation system allows air to circulate
- · Toe prints to enhance hold and spurs to aid the circulation
- 100% CFC-free polyurethane
- Washable by hand or machine at 60°C
- Sizes: 35 47