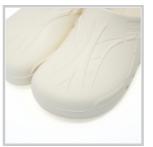

## **Description**

Clogs suitable for modern hospitals, operating theatres and intensive care units.

Products designed and manufactured in collaboration with researchers and doctors.

- · Antistatic clogs with non-slip and non-chafing soles
- · The back of the heel is sloped and rounded to make walking easier
- · Ventilation system allows air to circulate
- · Toe prints to enhance hold and spurs to aid the circulation
- 100% CFC-free polyurethane
- Washable by hand or machine at 60°C
- Sizes: 35 47