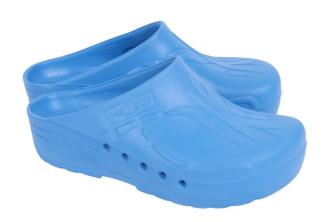

## **Description**

Clogs suitable for modern hospitals, operating theatres and intensive care units.

Products designed and manufactured in collaboration with researchers and doctors.

- · Antistatic clogs with non-slip and non-chafing soles
- · The back of the heel is sloped and rounded to make walking easier
- · Ventilation system allows air to circulate
- · Toe prints to enhance hold and spurs to aid the circulation
- 100% CFC-free polyurethane
- Washable by hand or machine at 60°C
- Sizes: 35 47