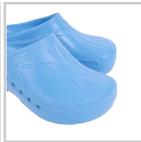

## **Description**

Clogs suitable for modern hospitals, operating theatres and intensive care units.

Products designed and manufactured in collaboration with researchers and doctors.

- · Antistatic clogs with non-slip and non-chafing soles
- · The back of the heel is sloped and rounded to make walking easier
- · Ventilation system allows air to circulate
- · Toe prints to enhance hold and spurs to aid the circulation
- 100% CFC-free polyurethane
- Washable by hand or machine at 60°C
- Sizes: 35 47