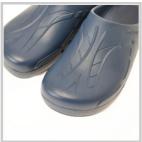

## **MEDIPLOGS OPERATING ROOM** SHOES, NON-PERFORATED, 35, **NAVY BLUE**

Ref. WSAM 39BF

28/04/2025 22:22:26 - For information purposes only, can be subject to change

GSH | 30 rue Jean de Guiramand 13290 Aix-en-Provence | France

## **Description**

Clogs suitable for modern hospitals, operating theatres and intensive care units.

Products designed and manufactured in collaboration with researchers and doctors.

- · Antistatic clogs with non-slip and non-chafing soles
- · The back of the heel is sloped and rounded to make walking easier
- · Ventilation system allows air to circulate
- · Toe prints to enhance hold and spurs to aid the circulation
- 100% CFC-free polyurethane
- Washable by hand or machine at 60°C
- Sizes: 35 47