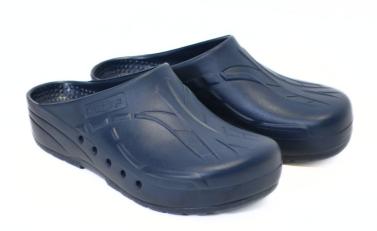

## **MEDIPLOGS OPERATING ROOM** SHOES, NON-PERFORATED, 35, **NAVY BLUE**

Ref. WSAM 39BF

28/04/2025 22:22:26 - For information purposes only, can be subject to change

GSH | 30 rue Jean de Guiramand 13290 Aix-en-Provence | France

## **Description**

Clogs suitable for modern hospitals, operating theatres and intensive care units.

Products designed and manufactured in collaboration with researchers and doctors.

- · Antistatic clogs with non-slip and non-chafing soles
- · The back of the heel is sloped and rounded to make walking easier
- · Ventilation system allows air to circulate
- · Toe prints to enhance hold and spurs to aid the circulation
- 100% CFC-free polyurethane
- Washable by hand or machine at 60°C
- Sizes: 35 47