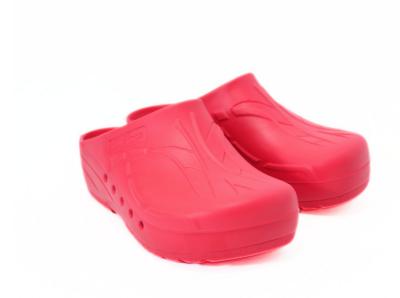

## **Description**

Clogs suitable for modern hospitals, operating theatres and intensive care units.

Products designed and manufactured in collaboration with researchers and doctors.

- · Antistatic clogs with non-slip and non-chafing soles
- · The back of the heel is sloped and rounded to make walking easier
- · Ventilation system allows air to circulate
- · Toe prints to enhance hold and spurs to aid the circulation
- 100% CFC-free polyurethane
- Washable by hand or machine at 60°C
- Sizes: 35 47