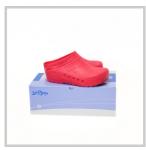

## **Description**

Clogs suitable for modern hospitals, operating theatres and intensive care units.

Products designed and manufactured in collaboration with researchers and doctors.

- · Antistatic clogs with non-slip and non-chafing soles
- · The back of the heel is sloped and rounded to make walking easier
- · Ventilation system allows air to circulate
- · Toe prints to enhance hold and spurs to aid the circulation
- 100% CFC-free polyurethane
- Washable by hand or machine at 60°C
- Sizes: 35 47