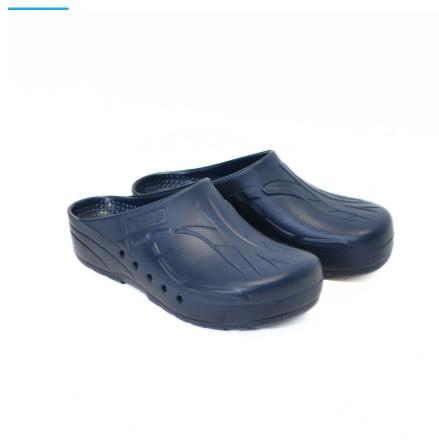

### **Description**

Clogs suitable for modern hospitals, operating theatres and intensive care units.

Products designed and manufactured in collaboration with researchers and doctors.

- · Antistatic clogs with non-slip and non-chafing soles
- . The back of the heel is sloped and rounded to make walking easier
- · Ventilation system allows air to circulate
- · Toe prints to enhance hold and spurs to aid the circulation
- 100% CFC-free polyurethane
- Washable by hand or machine at 60°C
- Sizes: 35 47