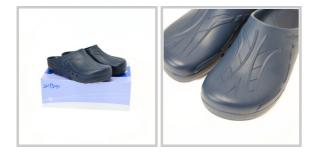

### **Description**

Clogs suitable for modern hospitals, operating theatres and intensive care units.

Products designed and manufactured in collaboration with researchers and doctors.

- · Antistatic clogs with non-slip and non-chafing soles
- . The back of the heel is sloped and rounded to make walking easier
- · Ventilation system allows air to circulate
- · Toe prints to enhance hold and spurs to aid the circulation
- 100% CFC-free polyurethane
- Washable by hand or machine at 60°C
- Sizes: 35 47