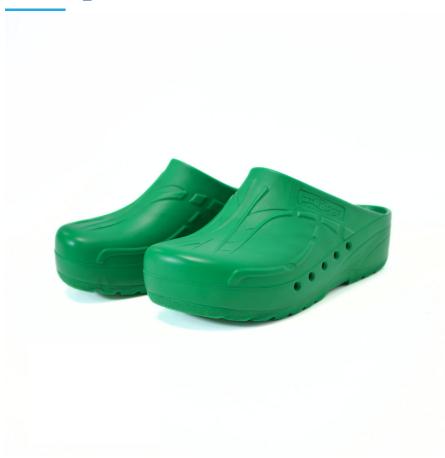

### **Description**

Clogs suitable for modern hospitals, operating theatres and intensive care units.

Products designed and manufactured in collaboration with researchers and doctors.

- · Antistatic clogs with non-slip and non-chafing soles
- . The back of the heel is sloped and rounded to make walking easier
- Ventilation system allows air to circulate
- · Toe prints to enhance hold and spurs to aid the circulation
- 100% CFC-free polyurethane
- Washable by hand or machine at 60°C
- Sizes: 35 47