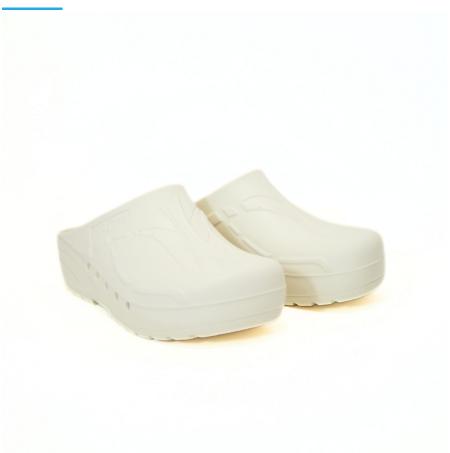

## **Description**

Clogs suitable for modern hospitals, operating theatres and intensive care units.

Products designed and manufactured in collaboration with researchers and doctors.

- · Antistatic clogs with non-slip and non-chafing soles
- · The back of the heel is sloped and rounded to make walking easier
- · Ventilation system allows air to circulate
- · Toe prints to enhance hold and spurs to aid the circulation
- 100% CFC-free polyurethane
- Washable by hand or machine at 60°C
- Sizes: 35 47