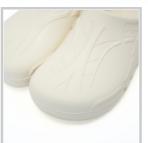

## **Description**

Clogs suitable for modern hospitals, operating theatres and intensive care units.

Products designed and manufactured in collaboration with researchers and doctors.

- · Antistatic clogs with non-slip and non-chafing soles
- · The back of the heel is sloped and rounded to make walking easier
- · Ventilation system allows air to circulate
- · Toe prints to enhance hold and spurs to aid the circulation
- 100% CFC-free polyurethane
- Washable by hand or machine at 60°C
- Sizes: 35 47