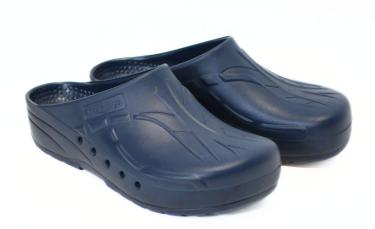

## **Description**

Clogs suitable for modern hospitals, operating theatres and intensive care units.

Products designed and manufactured in collaboration with researchers and doctors.

- · Antistatic clogs with non-slip and non-chafing soles
- · The back of the heel is sloped and rounded to make walking easier
- · Ventilation system allows air to circulate
- · Toe prints to enhance hold and spurs to aid the circulation
- 100% CFC-free polyurethane
- Washable by hand or machine at 60°C
- Sizes: 35 47