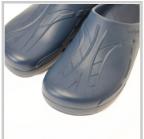

## **Description**

Clogs suitable for modern hospitals, operating theatres and intensive care units.

Products designed and manufactured in collaboration with researchers and doctors.

- · Antistatic clogs with non-slip and non-chafing soles
- · The back of the heel is sloped and rounded to make walking easier
- · Ventilation system allows air to circulate
- · Toe prints to enhance hold and spurs to aid the circulation
- 100% CFC-free polyurethane
- Washable by hand or machine at 60°C
- Sizes: 35 47