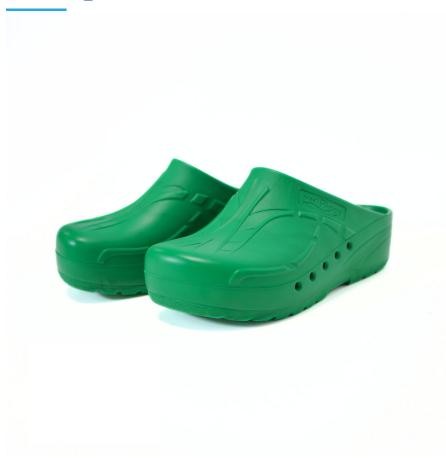

### **Description**

Clogs suitable for modern hospitals, operating theatres and intensive care units.

Products designed and manufactured in collaboration with researchers and doctors.

- · Antistatic clogs with non-slip and non-chafing soles
- . The back of the heel is sloped and rounded to make walking easier
- Ventilation system allows air to circulate
- · Toe prints to enhance hold and spurs to aid the circulation
- 100% CFC-free polyurethane
- Washable by hand or machine at 60°C
- Sizes: 35 47

### **Features**

| CE Marking                 | NONE          | Medical device            | No       |
|----------------------------|---------------|---------------------------|----------|
| Barcode                    | 3661040100098 | HS Code                   | 64029993 |
| Warranty (months)          | 12            | Country                   | Germany  |
| DIMENSIONS AND WEIGHT      |               |                           |          |
| Packed unit / Width (cm)   | nc            | Packed unit / Height (cm) | nc       |
| Packed unit / Length (cm)  | nc            | Packed unit / Weight      | 1.16     |
| Bare Unit / Weight (kg)    | 1             |                           |          |
| SPECIFIC STORAGE CONDITION | S             |                           |          |
| Minimum temperature        | NA            | Max temperature           | NA       |
| Minimum humidity           | NA            | Maximum humidity          | NA       |
| OTHER FEATURES             |               |                           |          |
| Colors                     | Green         | Shoe Size                 | 41       |