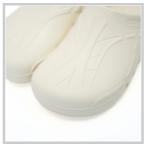

## **Description**

Clogs suitable for modern hospitals, operating theatres and intensive care units.

Products designed and manufactured in collaboration with researchers and doctors.

- · Antistatic clogs with non-slip and non-chafing soles
- · The back of the heel is sloped and rounded to make walking easier
- · Ventilation system allows air to circulate
- · Toe prints to enhance hold and spurs to aid the circulation
- 100% CFC-free polyurethane
- Washable by hand or machine at 60°C
- Sizes: 35 47