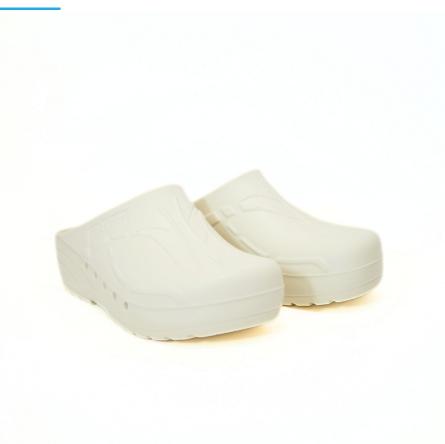

## **Description**

Clogs suitable for modern hospitals, operating theatres and intensive care units.

Products designed and manufactured in collaboration with researchers and doctors.

- · Antistatic clogs with non-slip and non-chafing soles
- · The back of the heel is sloped and rounded to make walking easier
- · Ventilation system allows air to circulate
- · Toe prints to enhance hold and spurs to aid the circulation
- 100% CFC-free polyurethane
- Washable by hand or machine at 60°C
- Sizes: 35 47