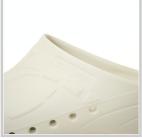

## **Description**

Clogs suitable for modern hospitals, operating theatres and intensive care units.

Products designed and manufactured in collaboration with researchers and doctors.

- · Antistatic clogs with non-slip and non-chafing soles
- · The back of the heel is sloped and rounded to make walking easier
- · Ventilation system allows air to circulate
- · Toe prints to enhance hold and spurs to aid the circulation
- 100% CFC-free polyurethane
- Washable by hand or machine at 60°C
- Sizes: 35 47