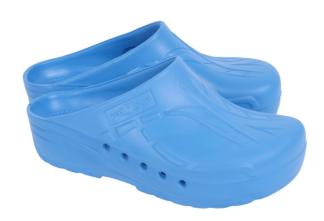

## **MEDIPLOGS OPERATING ROOM** SHOES, NON-PERFORATED, 35, **NAVY BLUE**

Ref. WSAM\_42BC

28/04/2025 22:09:40 - For information purposes only, can be subject to change

GSH | 30 rue Jean de Guiramand 13290 Aix-en-Provence | France

## **Description**

Clogs suitable for modern hospitals, operating theatres and intensive care units.

Products designed and manufactured in collaboration with researchers and doctors.

- · Antistatic clogs with non-slip and non-chafing soles
- · The back of the heel is sloped and rounded to make walking easier
- · Ventilation system allows air to circulate
- · Toe prints to enhance hold and spurs to aid the circulation
- 100% CFC-free polyurethane
- Washable by hand or machine at 60°C
- Sizes: 35 47