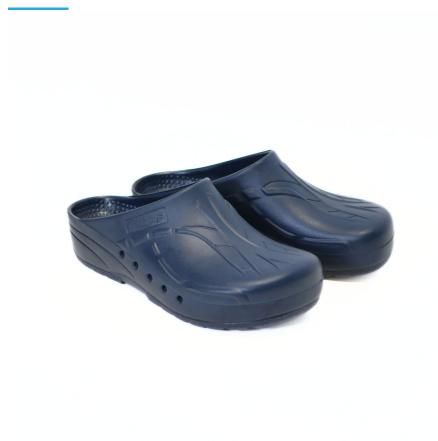

### **Description**

Clogs suitable for modern hospitals, operating theatres and intensive care units.

Products designed and manufactured in collaboration with researchers and doctors.

- · Antistatic clogs with non-slip and non-chafing soles
- . The back of the heel is sloped and rounded to make walking easier
- Ventilation system allows air to circulate
- · Toe prints to enhance hold and spurs to aid the circulation
- 100% CFC-free polyurethane
- Washable by hand or machine at 60°C
- Sizes: 35 47