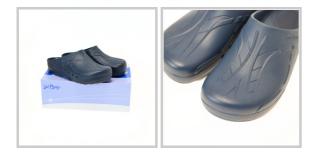

### **Description**

Clogs suitable for modern hospitals, operating theatres and intensive care units.

Products designed and manufactured in collaboration with researchers and doctors.

- · Antistatic clogs with non-slip and non-chafing soles
- . The back of the heel is sloped and rounded to make walking easier
- Ventilation system allows air to circulate
- · Toe prints to enhance hold and spurs to aid the circulation
- 100% CFC-free polyurethane
- Washable by hand or machine at 60°C
- Sizes: 35 47