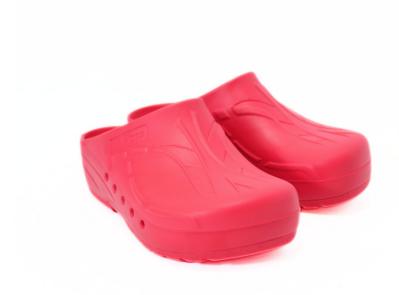

## **Description**

Clogs suitable for modern hospitals, operating theatres and intensive care units.

Products designed and manufactured in collaboration with researchers and doctors.

- · Antistatic clogs with non-slip and non-chafing soles
- · The back of the heel is sloped and rounded to make walking easier
- · Ventilation system allows air to circulate
- · Toe prints to enhance hold and spurs to aid the circulation
- 100% CFC-free polyurethane
- Washable by hand or machine at 60°C
- Sizes: 35 47