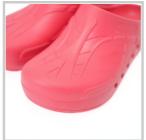

## **Description**

Clogs suitable for modern hospitals, operating theatres and intensive care units.

Products designed and manufactured in collaboration with researchers and doctors.

- · Antistatic clogs with non-slip and non-chafing soles
- · The back of the heel is sloped and rounded to make walking easier
- · Ventilation system allows air to circulate
- · Toe prints to enhance hold and spurs to aid the circulation
- 100% CFC-free polyurethane
- Washable by hand or machine at 60°C
- Sizes: 35 47