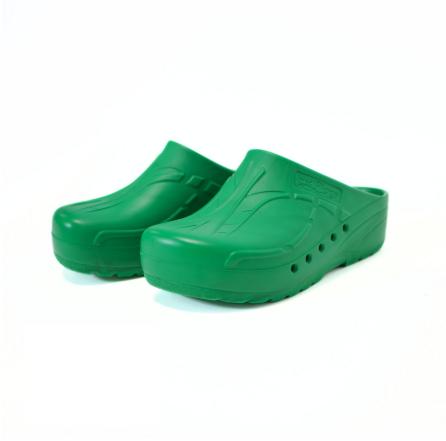

## **Description**

Clogs suitable for modern hospitals, operating theatres and intensive care units.

Products designed and manufactured in collaboration with researchers and doctors.

- · Antistatic clogs with non-slip and non-chafing soles
- · The back of the heel is sloped and rounded to make walking easier
- · Ventilation system allows air to circulate
- · Toe prints to enhance hold and spurs to aid the circulation
- 100% CFC-free polyurethane
- Washable by hand or machine at 60°C
- Sizes: 35 47