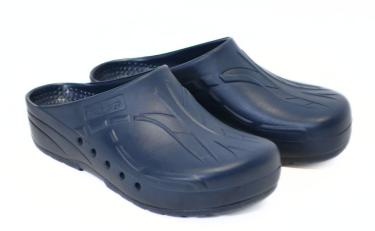

## **MEDIPLOGS OPERATING ROOM** SHOES, NON-PERFORATED, 35, **NAVY BLUE**

Ref. WSAM\_43BF

28/04/2025 22:45:55 - For information purposes only, can be subject to change

GSH | 30 rue Jean de Guiramand 13290 Aix-en-Provence | France

## **Description**

Clogs suitable for modern hospitals, operating theatres and intensive care units.

Products designed and manufactured in collaboration with researchers and doctors.

- · Antistatic clogs with non-slip and non-chafing soles
- · The back of the heel is sloped and rounded to make walking easier
- · Ventilation system allows air to circulate
- · Toe prints to enhance hold and spurs to aid the circulation
- 100% CFC-free polyurethane
- Washable by hand or machine at 60°C
- Sizes: 35 47