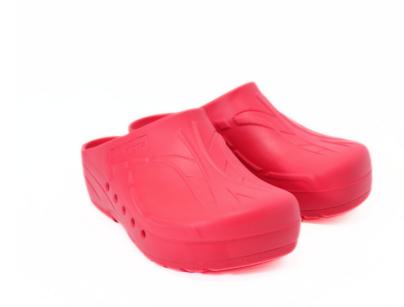

## **Description**

Clogs suitable for modern hospitals, operating theatres and intensive care units.

Products designed and manufactured in collaboration with researchers and doctors.

- · Antistatic clogs with non-slip and non-chafing soles
- · The back of the heel is sloped and rounded to make walking easier
- · Ventilation system allows air to circulate
- · Toe prints to enhance hold and spurs to aid the circulation
- 100% CFC-free polyurethane
- Washable by hand or machine at 60°C
- Sizes: 35 47