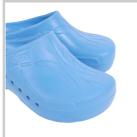

## **Description**

Clogs suitable for modern hospitals, operating theatres and intensive care units.

Products designed and manufactured in collaboration with researchers and doctors.

- · Antistatic clogs with non-slip and non-chafing soles
- · The back of the heel is sloped and rounded to make walking easier
- · Ventilation system allows air to circulate
- · Toe prints to enhance hold and spurs to aid the circulation
- 100% CFC-free polyurethane
- Washable by hand or machine at 60°C
- Sizes: 35 47