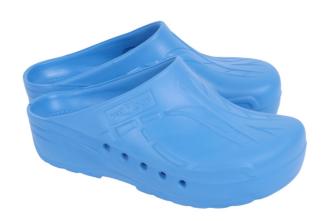

## **Description**

Clogs suitable for modern hospitals, operating theatres and intensive care units.

Products designed and manufactured in collaboration with researchers and doctors.

- · Antistatic clogs with non-slip and non-chafing soles
- · The back of the heel is sloped and rounded to make walking easier
- · Ventilation system allows air to circulate
- · Toe prints to enhance hold and spurs to aid the circulation
- 100% CFC-free polyurethane
- Washable by hand or machine at 60°C
- Sizes: 35 47