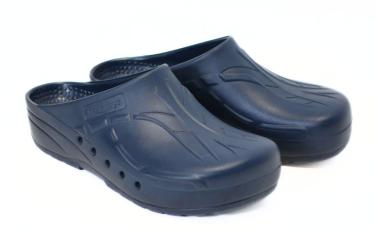

## **MEDIPLOGS OPERATING ROOM** SHOES, NON-PERFORATED, 35, **NAVY BLUE**

Ref. WSAM\_44BF

28/04/2025 22:30:41 - For information purposes only, can be subject to change

GSH | 30 rue Jean de Guiramand 13290 Aix-en-Provence | France

## MEDIPLOGS OPERATING ROOM SHOES, NON-PERFORATED, 35, **NAVY BLUE**

Ref. WSAM 44BF

\_\_\_\_\_

## **Description**

Clogs suitable for modern hospitals, operating theatres and intensive care units.

Products designed and manufactured in collaboration with researchers and doctors.

- · Antistatic clogs with non-slip and non-chafing soles
- · The back of the heel is sloped and rounded to make walking easier
- · Ventilation system allows air to circulate
- · Toe prints to enhance hold and spurs to aid the circulation
- 100% CFC-free polyurethane
- Washable by hand or machine at 60°C
- Sizes: 35 47