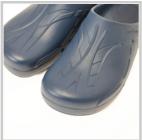

## **MEDIPLOGS OPERATING ROOM** SHOES, NON-PERFORATED, 35, **NAVY BLUE**

Ref. WSAM\_44BF

28/04/2025 22:30:41 - For information purposes only, can be subject to change

GSH | 30 rue Jean de Guiramand 13290 Aix-en-Provence | France

## MEDIPLOGS OPERATING ROOM SHOES, NON-PERFORATED, 35, **NAVY BLUE**

Ref. WSAM 44BF

\_\_\_\_\_

## **Description**

Clogs suitable for modern hospitals, operating theatres and intensive care units.

Products designed and manufactured in collaboration with researchers and doctors.

- · Antistatic clogs with non-slip and non-chafing soles
- · The back of the heel is sloped and rounded to make walking easier
- · Ventilation system allows air to circulate
- · Toe prints to enhance hold and spurs to aid the circulation
- 100% CFC-free polyurethane
- Washable by hand or machine at 60°C
- Sizes: 35 47