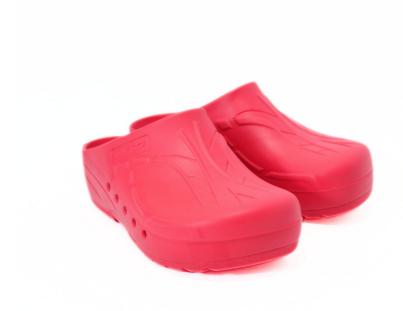

## **Description**

Clogs suitable for modern hospitals, operating theatres and intensive care units.

Products designed and manufactured in collaboration with researchers and doctors.

- · Antistatic clogs with non-slip and non-chafing soles
- · The back of the heel is sloped and rounded to make walking easier
- · Ventilation system allows air to circulate
- · Toe prints to enhance hold and spurs to aid the circulation
- 100% CFC-free polyurethane
- Washable by hand or machine at 60°C
- Sizes: 35 47