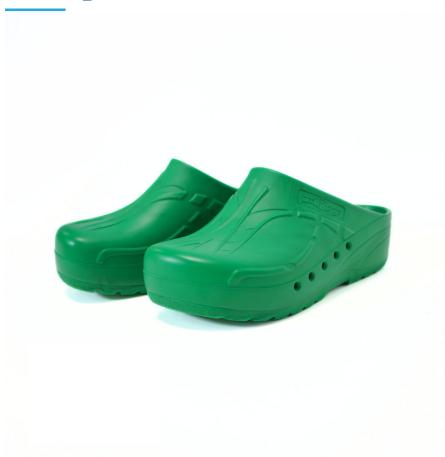

### **Description**

Clogs suitable for modern hospitals, operating theatres and intensive care units.

Products designed and manufactured in collaboration with researchers and doctors.

- · Antistatic clogs with non-slip and non-chafing soles
- . The back of the heel is sloped and rounded to make walking easier
- Ventilation system allows air to circulate
- · Toe prints to enhance hold and spurs to aid the circulation
- 100% CFC-free polyurethane
- Washable by hand or machine at 60°C
- Sizes: 35 47