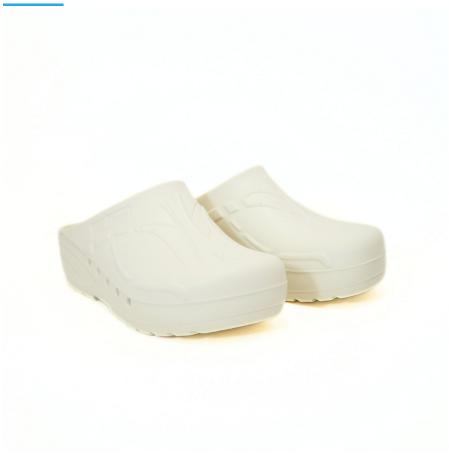

## **MEDIPLOGS OPERATING ROOM** SHOES, NON-PERFORATED, 35, **NAVY BLUE**

Ref. WSAM 44W

28/04/2025 22:42:40 - For information purposes only, can be subject to change

GSH | 30 rue Jean de Guiramand 13290 Aix-en-Provence | France

## **Description**

Clogs suitable for modern hospitals, operating theatres and intensive care units.

Products designed and manufactured in collaboration with researchers and doctors.

- · Antistatic clogs with non-slip and non-chafing soles
- · The back of the heel is sloped and rounded to make walking easier
- · Ventilation system allows air to circulate
- · Toe prints to enhance hold and spurs to aid the circulation
- 100% CFC-free polyurethane
- Washable by hand or machine at 60°C
- Sizes: 35 47