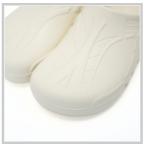

## **Description**

Clogs suitable for modern hospitals, operating theatres and intensive care units.

Products designed and manufactured in collaboration with researchers and doctors.

- · Antistatic clogs with non-slip and non-chafing soles
- · The back of the heel is sloped and rounded to make walking easier
- · Ventilation system allows air to circulate
- · Toe prints to enhance hold and spurs to aid the circulation
- 100% CFC-free polyurethane
- Washable by hand or machine at 60°C
- Sizes: 35 47