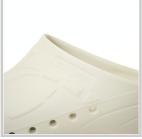

## **Description**

Clogs suitable for modern hospitals, operating theatres and intensive care units.

Products designed and manufactured in collaboration with researchers and doctors.

- · Antistatic clogs with non-slip and non-chafing soles
- · The back of the heel is sloped and rounded to make walking easier
- · Ventilation system allows air to circulate
- · Toe prints to enhance hold and spurs to aid the circulation
- 100% CFC-free polyurethane
- Washable by hand or machine at 60°C
- Sizes: 35 47