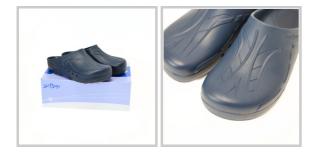

### **Description**

Clogs suitable for modern hospitals, operating theatres and intensive care units.

Products designed and manufactured in collaboration with researchers and doctors.

- · Antistatic clogs with non-slip and non-chafing soles
- . The back of the heel is sloped and rounded to make walking easier
- · Ventilation system allows air to circulate
- · Toe prints to enhance hold and spurs to aid the circulation
- 100% CFC-free polyurethane
- Washable by hand or machine at 60°C
- Sizes: 35 47