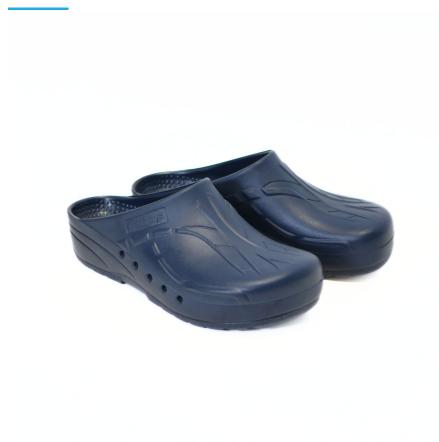

### **Description**

Clogs suitable for modern hospitals, operating theatres and intensive care units.

Products designed and manufactured in collaboration with researchers and doctors.

- · Antistatic clogs with non-slip and non-chafing soles
- . The back of the heel is sloped and rounded to make walking easier
- · Ventilation system allows air to circulate
- · Toe prints to enhance hold and spurs to aid the circulation
- 100% CFC-free polyurethane
- Washable by hand or machine at 60°C
- Sizes: 35 47