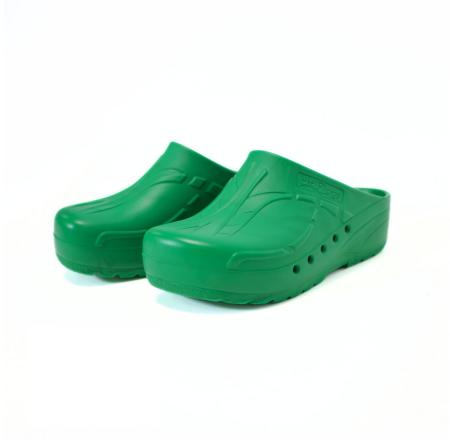

## **Description**

Clogs suitable for modern hospitals, operating theatres and intensive care units.

Products designed and manufactured in collaboration with researchers and doctors.

- · Antistatic clogs with non-slip and non-chafing soles
- · The back of the heel is sloped and rounded to make walking easier
- · Ventilation system allows air to circulate
- · Toe prints to enhance hold and spurs to aid the circulation
- 100% CFC-free polyurethane
- Washable by hand or machine at 60°C
- Sizes: 35 47