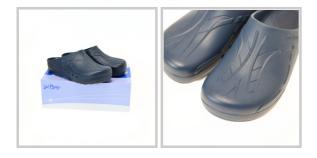

### **Description**

Clogs suitable for modern hospitals, operating theatres and intensive care units.

Products designed and manufactured in collaboration with researchers and doctors.

- · Antistatic clogs with non-slip and non-chafing soles
- . The back of the heel is sloped and rounded to make walking easier
- · Ventilation system allows air to circulate
- · Toe prints to enhance hold and spurs to aid the circulation
- 100% CFC-free polyurethane
- Washable by hand or machine at 60°C
- Sizes: 35 47