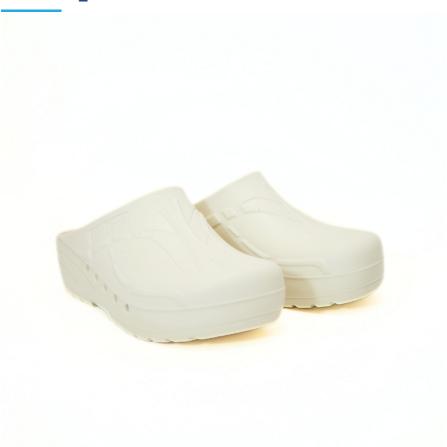

## **Description**

Clogs suitable for modern hospitals, operating theatres and intensive care units.

Products designed and manufactured in collaboration with researchers and doctors.

- · Antistatic clogs with non-slip and non-chafing soles
- · The back of the heel is sloped and rounded to make walking easier
- · Ventilation system allows air to circulate
- · Toe prints to enhance hold and spurs to aid the circulation
- 100% CFC-free polyurethane
- Washable by hand or machine at 60°C
- Sizes: 35 47