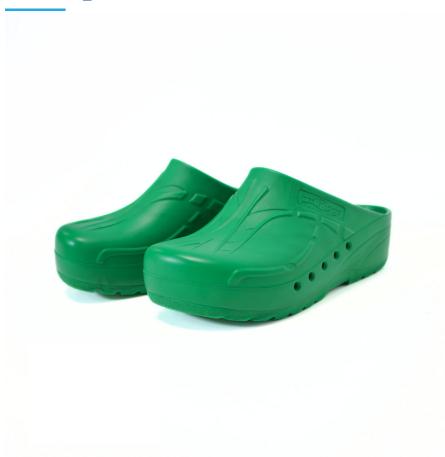

# MEDIPLOGS OPERATING ROOM SHOES, NON-PERFORATED, 35, NAVY BLUE

2/2

### **Description**

Clogs suitable for modern hospitals, operating theatres and intensive care units.

Products designed and manufactured in collaboration with researchers and doctors.

- · Antistatic clogs with non-slip and non-chafing soles
- . The back of the heel is sloped and rounded to make walking easier
- Ventilation system allows air to circulate
- · Toe prints to enhance hold and spurs to aid the circulation
- 100% CFC-free polyurethane
- Washable by hand or machine at 60°C
- Sizes: 35 47