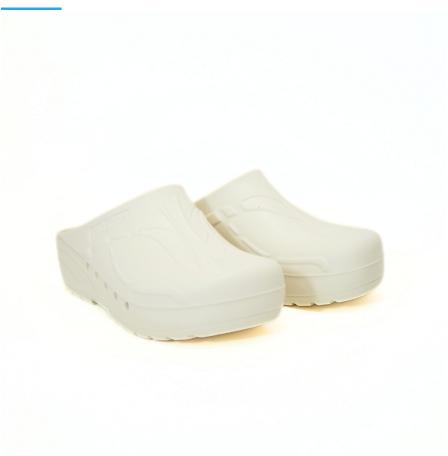

## **Description**

Clogs suitable for modern hospitals, operating theatres and intensive care units.

Products designed and manufactured in collaboration with researchers and doctors.

- · Antistatic clogs with non-slip and non-chafing soles
- · The back of the heel is sloped and rounded to make walking easier
- · Ventilation system allows air to circulate
- · Toe prints to enhance hold and spurs to aid the circulation
- 100% CFC-free polyurethane
- Washable by hand or machine at 60°C
- Sizes: 35 47