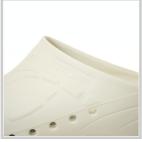

## **Description**

Clogs suitable for modern hospitals, operating theatres and intensive care units.

Products designed and manufactured in collaboration with researchers and doctors.

- · Antistatic clogs with non-slip and non-chafing soles
- · The back of the heel is sloped and rounded to make walking easier
- · Ventilation system allows air to circulate
- · Toe prints to enhance hold and spurs to aid the circulation
- 100% CFC-free polyurethane
- Washable by hand or machine at 60°C
- Sizes: 35 47