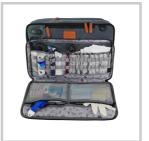

is modular and contains 4 zipped compartments, extractable (fixed with velcro): 3 transparencies to quickly identify the contents, and 1 isothermal, supplied with its reusable cold gel pocket, to slip up to 20 bulbs

- -An extension zip makes it possible to enlarge this main compartment to store more equipment
- A second padded space can store computer / tablet and documents
- This model also has the large ventral pocket (45x21 cm) which opens completely with on one side 2 zipped storage nets and 2 flat pockets, and on the other side several elastic loops that allow to store small care supplies: pliers, scissors, pen lamp, thermometer, bandages, pens, etc ...
- -Two external zipped pockets, plus one with elastic dedicated to the bottle of hydroalcoholic gel, a pouch, detachable-customizable grained leather appearance (printed fancy pouch sold separately)
- An external USB port with integrated charging cable allows you to connect a backup battery and never run out of phone, or forget its charger at a patient
- The shoulder straps, handles and shoulder strap are padded, solid and concealable to adopt the most suitable wear
- -Dimensions w x h x d: 30 x 45 x 15/19 cm- Weight: 2.2 kg