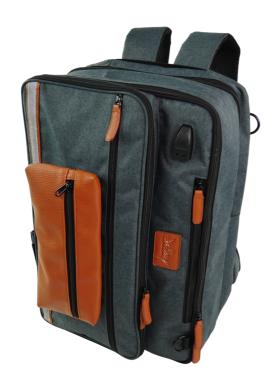

#### It is worn in a backpack, hand or shoulder; A real Swiss army knife!

Etretat: it is the gray of the cliffs and the brown of the earth of this emblematic and natural place of Normandy.

Etretat bags have been designed to be "ultra practical", to be the best ally of health professionals during their medical visits at home or in community. -Its main space

is modular and contains 4 zipped compartments, extractable (fixed with velcro): 3 transparencies to quickly identify the contents, and 1 isothermal, supplied with its reusable cold gel pocket, to slip up to 20 bulbs

- -An extension zip makes it possible to enlarge this main compartment to store more equipment
- A second padded space can store computer / tablet and documents
- This model also has the large ventral pocket (45x21 cm) which opens completely with on one side 2 zipped storage nets and 2 flat pockets, and on the other side several elastic loops that allow to store small care supplies: pliers, scissors, pen lamp, thermometer, bandages, pens, etc ...
- -Two external zipped pockets, plus one with elastic dedicated to the bottle of hydroalcoholic gel, a pouch, detachable-customizable grained leather appearance (printed fancy pouch sold separately)
- An external USB port with integrated charging cable allows you to connect a backup battery and never run out of phone, or forget its charger at a patient
- The shoulder straps, handles and shoulder strap are padded, solid and concealable to adopt the most suitable wear
- -Dimensions w x h x d: 30 x 45 x 15/19 cm- Weight: 2.2 kg