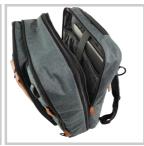

- -An extension zip makes it possible to enlarge this main compartment to store more equipment
- A second padded space can store computer / tablet and documents
- This model also has the large ventral pocket (45x21 cm) which opens completely with on one side 2 zipped storage nets and 2 flat pockets, and on the other side several elastic loops that allow to store small care supplies: pliers, scissors, pen lamp, thermometer, bandages, pens, etc ...
- -Two external zipped pockets, plus one with elastic dedicated to the bottle of hydroalcoholic gel, a pouch, detachable-customizable grained leather appearance (printed fancy pouch sold separately)
- An external USB port with integrated charging cable allows you to connect a backup battery and never run out of phone, or forget its charger at a patient
- The shoulder straps, handles and shoulder strap are padded, solid and concealable to adopt the most suitable wear
- -Dimensions w x h x d: 30 x 45 x 15/19 cm- Weight: 2.2 kg