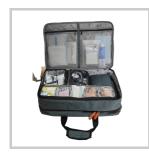

is modular and contains 4 zipped compartments, extractable (fixed with velcro): 3 transparencies to quickly identify the contents, and 1 isothermal, supplied with its reusable cold gel pocket, to slip up to 20 bulbs

- -An extension zip makes it possible to enlarge this main compartment to store more equipment
- A second padded space can store computer / tablet and documents
- This model also has the large ventral pocket (45x21 cm) which opens completely with on one side 2 zipped storage nets and 2 flat pockets, and on the other side several elastic loops that allow to store small care supplies: pliers, scissors, pen lamp, thermometer, bandages, pens, etc ...
- -Two external zipped pockets, plus one with elastic dedicated to the bottle of hydroalcoholic gel, a pouch, detachable-customizable grained leather appearance (printed fancy pouch sold separately)
- An external USB port with integrated charging cable allows you to connect a backup battery and never run out of phone, or forget its charger at a patient
- The shoulder straps, handles and shoulder strap are padded, solid and concealable to adopt the most suitable wear
- -Dimensions w x h x d: 30 x 45 x 15/19 cm- Weight: 2.2 kg